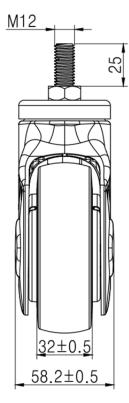

## **Technical Data**

| Wheel Diameter        | 100mm    |
|-----------------------|----------|
| Caster Width          | 58. mm   |
| Tread Width           | 32mm     |
| Bolt Diameter         | M12      |
| Bolt Length           | 25mm     |
| Offset                | 37mm     |
| Swivel Radius         | 86.5mm   |
| Swivel Interference   | 173mm    |
| Overall Height        | 144mm    |
| Tyre hardness         | 85A      |
| Temperature           | -30/+80℃ |
| Standard              | EN12531  |
| Weight                | 0.56KG   |
| Dynamic Load Capacity | 80KG     |
| Static Load Capacity  | 100KG    |