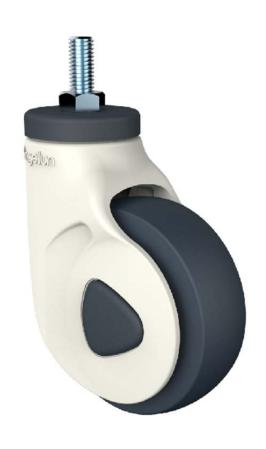

## Specification

NT-100B-WG-M12X25 100mm Single wheel swivel caster

Housing and wheel core made of high quality Nylon

-PA6, which with perfect load-bearing capacity, excellent oil resistivity, abrasive resistance, drug and chemical resistance for long life of our casters.

Wheel tread made of TPE material. It shows better resistance to weathering, fatigue and high temperature, it assures of quiet and stable rolling.

Inner wheel with precision bearing ensures the movement smooth and low noise.