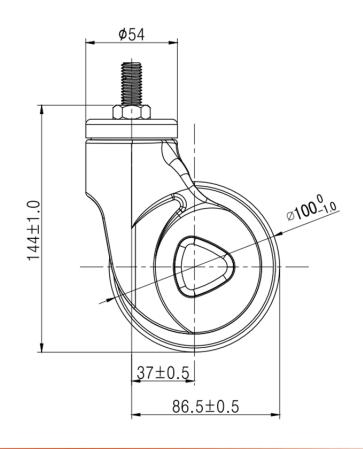

## **Technical Data**

| Wheel Diameter        | 100mm    |
|-----------------------|----------|
| Caster Width          | 58. mm   |
| Tread Width           | 32mm     |
| Bolt Diameter         | M12      |
| Bolt Length           | 25mm     |
| Offset                | 37mm     |
| Swivel Radius         | 86.5mm   |
| Swivel Interference   | 173mm    |
| Overall Height        | 144mm    |
| Tyre hardness         | 85A      |
| Temperature           | -30/+80℃ |
| Standard              | EN12531  |
| Weight                | 0.56KG   |
| Dynamic Load Capacity | 80KG     |
| Static Load Capacity  | 100KG    |