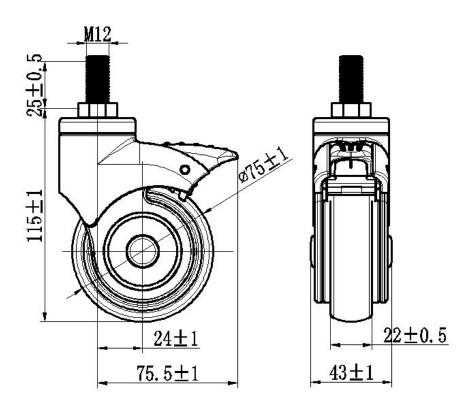

## **Technical data**

| Wheel diameter        | 75mm      |
|-----------------------|-----------|
| Caster width          | 43mm      |
| Tread width           | 22mm      |
| <b>Bolt diameter</b>  | M12       |
| Bolt length           | 25mm      |
| Offset                | 24mm      |
| Swivel radius         | 75.5mm    |
| Swivel interference   | 151mm     |
| Overall height        | 115mm     |
| Temperature           | -30/+80°C |
| Standard              | EN12531   |
| Weight                | 0.25KG    |
| Dynamic load capacity | 60KG      |
| Static load capacity  | 75KG      |