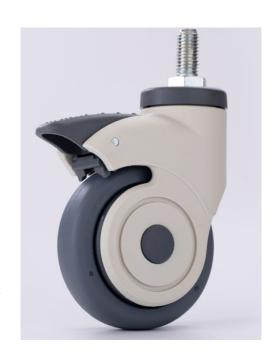

## Swivel single wheel with total lock, Threaded stem

Housing and wheel core made of high quality Nylon – PA6, which with perfect load-bearing capacity, excellent oil resistivity, abrasive resistance, drug and chemical resistance for long life of our casters.

The wheel core is made of polypropylene (PP), and the wheel surface is made of ultra-quiet TPE. It shows better resistance to high temperature, it assures of quiet and stable rolling.

Inner wheel with precision bearing ensures the movement smooth and low noise.