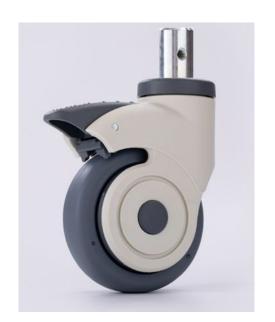

## NSD-125R-WG-D28X40

Swivel single wheel, Solid stem

Housing and wheel core made of high quality Nylon – PA6, which with perfect load-bearing capacity, excellent oil resistivity, abrasive resistance, drug and chemical resistance for long life of our casters.

The wheel core is made of polypropylene (PP), and the wheel surface is made of ultra-quiet TPE. It shows better resistance to high temperature, it assures of quiet and stable rolling.

125KG