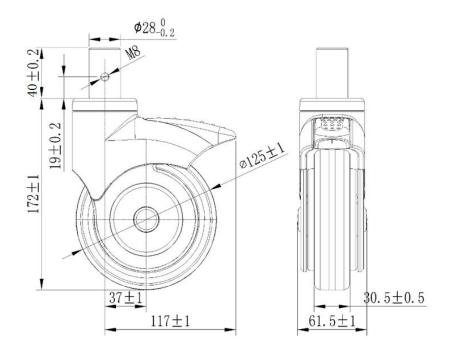

## **Technical data**

**Static load capacity** 

| Wheel diameter        | 125mm    |
|-----------------------|----------|
| Caster width          | 61.5mm   |
| Tread width           | 30.5mm   |
| Solid stem diameter   | 28mm     |
| Solid stem length     | 40mm     |
| Offset                | 37mm     |
| Swivel radius         | 117mm    |
| Swivel interference   | 234mm    |
| Overall height        | 172mm    |
| Temperature           | -30/+80℃ |
| Standard              | EN12531  |
| Weight                | 0.73KG   |
| Dynamic load capacity | 100KG    |