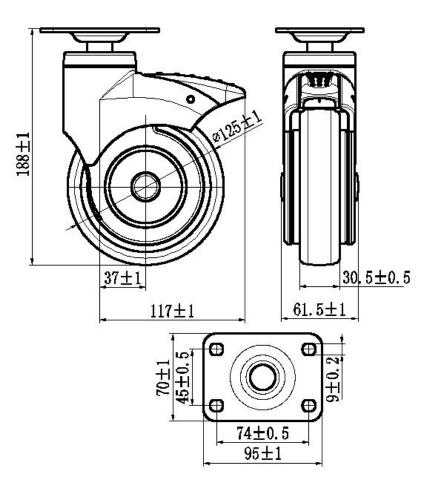

## **Technical data**

| Wheel diameter        | 125mm    |
|-----------------------|----------|
| Caster width          | 61.5mm   |
| Tread width           | 30.5mm   |
| Plate dimension       | 95x70mm  |
| Plate hole distance   | 74x45mm  |
| Plate hole size       | 9mm      |
| Offset                | 37mm     |
| Swivel radius         | 117mm    |
| Swivel interference   | 234mm    |
| Overall height        | 188mm    |
| Temperature           | -30/+80℃ |
| Standard              | EN12531  |
| Weight                | 0.93KG   |
| Dynamic load capacity | 100KG    |
| Static load capacity  | 125KG    |