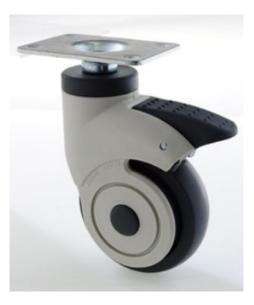

## Swivel single wheel with total brake, Top plate

Housing and wheel core made of high quality Nylon – PA6, which with perfect load-bearing capacity, excellent oil resistivity, abrasive resistance, drug and chemical resistance for long life of our casters.

The wheel core is made of polypropylene (PP), and the wheel surface is made of ultra-quiet TPE. It shows better resistance to high temperature, it assures of quiet and stable rolling.

Inner wheel with precision bearing ensures the movement smooth and low noise.