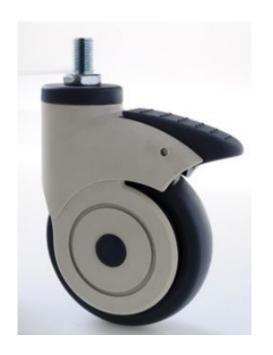

## NSD-125B-WG-M12X25

## Swivel single wheel with total brake, Threaded stem

Housing and wheel core made of high quality Nylon – PA6, which with perfect load-bearing capacity, excellent oil resistivity, abrasive resistance, drug and chemical resistance for long life of our casters.

The wheel core is made of polypropylene (PP), and the wheel surface is made of ultra-quiet TPE. It shows better resistance to high temperature, it assures of quiet and stable rolling.

Inner wheel with precision bearing ensures the movement smooth and low noise.