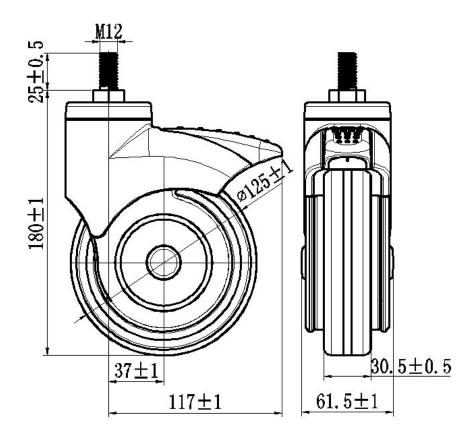

## **Technical data**

| Wheel diameter        | 125mm    |
|-----------------------|----------|
| Caster width          | 61.5mm   |
| Tread width           | 30.5mm   |
| <b>Bolt diameter</b>  | M12      |
| Bolt length           | 25mm     |
| Offset                | 37mm     |
| Swivel radius         | 117mm    |
| Swivel interference   | 234mm    |
| Overall height        | 180mm    |
| Temperature           | -30/+80℃ |
| Standard              | EN12531  |
| Weight                | 0.73KG   |
| Dynamic load capacity | 100KG    |
| Static load capacity  | 125KG    |