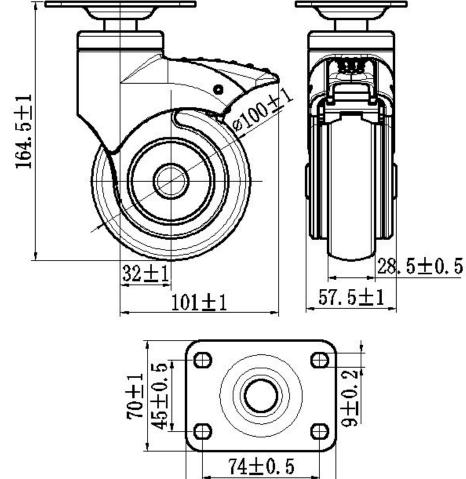

## **Technical data**

**Dynamic load capacity** 

Static load capacity

| Wheel diameter      | 100mm    |
|---------------------|----------|
| Caster width        | 57.5mm   |
| Tread width         | 28.5mm   |
| Plate dimension     | 95x70mm  |
| Plate hole distance | 74x45mm  |
| Plate hole size     | 9mm      |
| Offset              | 32mm     |
| Swivel radius       | 101mm    |
| Swivel interference | 202mm    |
| Overall height      | 164.5mm  |
| Temperature         | -30/+80℃ |
| Standard            | EN12531  |
| Weight              | 0.7KG    |

 $95 \pm 1$