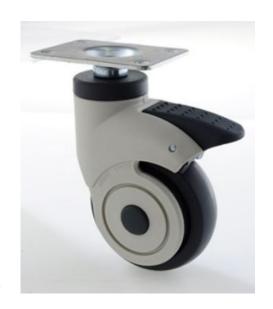

## N-100P-WG-95X70

## Swivel single wheel with total brake, Top plate

Housing and wheel core made of high quality Nylon – PA6, which with perfect load-bearing capacity, excellent oil resistivity, abrasive resistance, drug and chemical resistance for long life of our casters.

The wheel core is made of polypropylene (PP), and the wheel surface is made of ultra-quiet TPE. It shows better resistance to high temperature, it assures of quiet and stable rolling.

Inner wheel with precision bearing ensures the movement smooth and low noise.