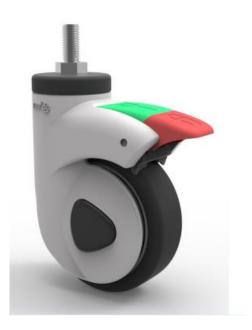

## Specification

NDS-100B-WG-M12X25 Swivel single wheel caster with total brake, Threaded stem

Housing and wheel core made of high quality Nylon

 PA6, which with perfect load-bearing capacity, excellent oil resistivity, abrasive resistance, drug and chemical resistance for long life of our casters.

Wheel tread made of TPE material. It shows better resistance to weathering, fatigue and high temperature, it assures of quiet and stable rolling.

Inner wheel with precision bearing ensures the movement smooth and low noise.