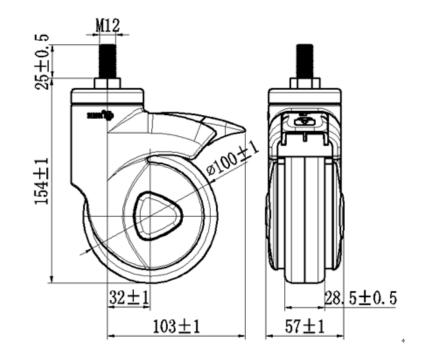

## **Technical Data**

| Wheel Diameter        | 100mm     |
|-----------------------|-----------|
| Caster Width          | 57mm      |
| Tread Width           | 28.5mm    |
| Bolt Diameter         | M12       |
| Bolt Length           | 25mm      |
| Offset                | 32mm      |
| Swivel Radius         | 103mm     |
| Swivel Interference   | 206mm     |
| Overall Height        | 154mm     |
| Temperature           | -30/+80°C |
| Standard              | EN12531   |
| Weight                | 0.58KG    |
| Dynamic Load Capacity | 80KG      |
| Static Load Capacity  | 100KG     |
|                       |           |