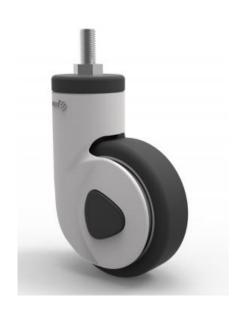

## Specification

ND-100B-WG-M12X25

Swivel single wheel caster, Threaded stem

Housing and wheel core made of high quality Nylon

– PA6, which with perfect load-bearing capacity, excellent oil resistivity, abrasive resistance, drug and chemical resistance for long life of our casters.

Wheel tread made of TPE material. It shows better resistance to weathering, fatigue and high temperature, it assures of quiet and stable rolling.

Inner wheel with precision bearing ensures the movement smooth and low noise.