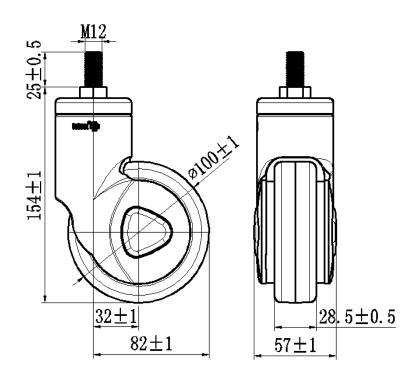

| Wheel Diameter        | 100mm     |
|-----------------------|-----------|
| Caster Width          | 57mm      |
| Tread Width           | 28.5mm    |
| Bolt Diameter         | M12       |
| Bolt Length           | 25mm      |
| Offset                | 32mm      |
| Swivel Radius         | 82mm      |
| Swivel Interference   | 164mm     |
| Overall Height        | 154mm     |
| Temperature           | -30/+80°C |
| Standard              | EN12531   |
| Weight                | 0.49KG    |
| Dynamic Load Capacity | 80KG      |
| Static Load Capacity  | 100KG     |