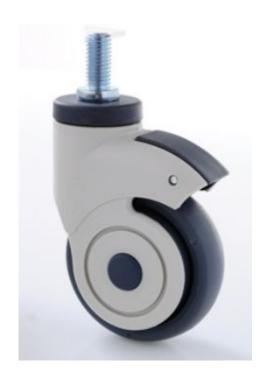

## N-75B-WG-M12X25

## Swivel single wheel, Threaded stem

Housing and wheel core made of high quality Nylon – PA6, which with perfect load-bearing capacity, excellent oil resistivity, abrasive resistance, drug and chemical resistance for long life of our casters.

The wheel core is made of polypropylene (PP), and the wheel surface is made of ultra-quiet TPE. It shows better resistance to high temperature, it assures of quiet and stable rolling.

Inner wheel with precision bearing ensures the movement smooth and low noise.