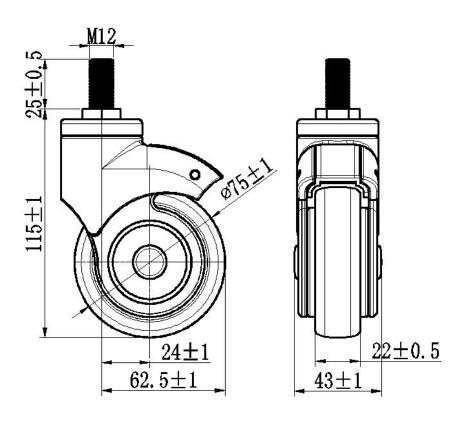

## **Technical data**

**Static load capacity** 

| Wheel diameter        | 75mm      |
|-----------------------|-----------|
| Caster width          | 43mm      |
| Tread width           | 22mm      |
| <b>Bolt diameter</b>  | M12       |
| Bolt length           | 25mm      |
| Offset                | 24mm      |
| Swivel radius         | 62.5mm    |
| Swivel interference   | 125mm     |
| Overall height        | 115mm     |
| Temperature           | -30/+80°C |
| Standard              | EN12531   |
| Weight                | 0.25KG    |
| Dynamic load capacity | 60KG      |
|                       |           |