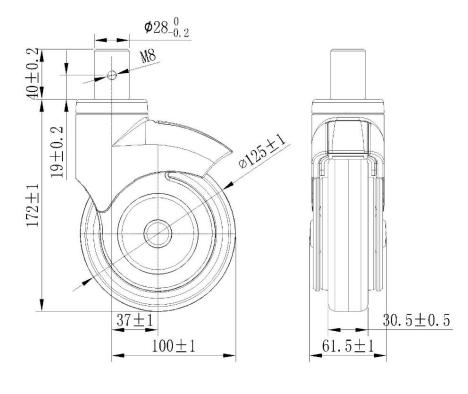

## **Technical data**

| Wheel diameter        | 125mm     |
|-----------------------|-----------|
| Caster width          | 61.5mm    |
| Tread width           | 30.5mm    |
| Solid stem diameter   | 28mm      |
| Solid stem length     | 40mm      |
| Offset                | 37mm      |
| Swivel radius         | 100mm     |
| Swivel interference   | 200mm     |
| Overall height        | 172mm     |
| Temperature           | -30/+80°C |
| Standard              | EN12531   |
| Weight                | 0.7KG     |
| Dynamic load capacity | 100KG     |
| Static load capacity  | 125KG     |