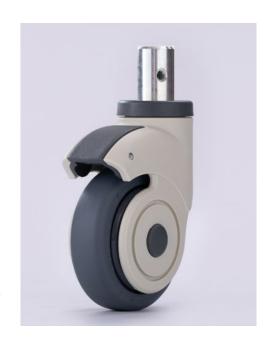

## N-125R-WG-D28X40

## Swivel single wheel, Solid stem

Housing and wheel core made of high quality Nylon – PA6, which with perfect load-bearing capacity, excellent oil resistivity, abrasive resistance, drug and chemical resistance for long life of our casters.

The wheel core is made of polypropylene (PP), and the wheel surface is made of ultra-quiet TPE. It shows better resistance to high temperature, it assures of quiet and stable rolling.

Inner wheel with precision bearing ensures the movement smooth and low noise.