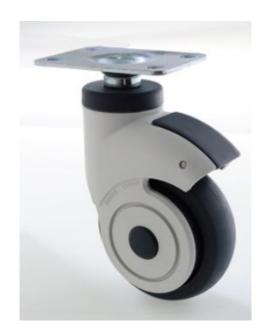

## Swivel single wheel, Top plate

Housing and wheel core made of high quality Nylon – PA6, which with perfect load-bearing capacity, excellent oil resistivity, abrasive resistance, drug and chemical resistance for long life of our casters.

The wheel core is made of polypropylene (PP), and the wheel surface is made of ultra-quiet TPE. It shows better resistance to high temperature, it assures of quiet and stable rolling.

Inner wheel with precision bearing ensures the movement smooth and low noise.