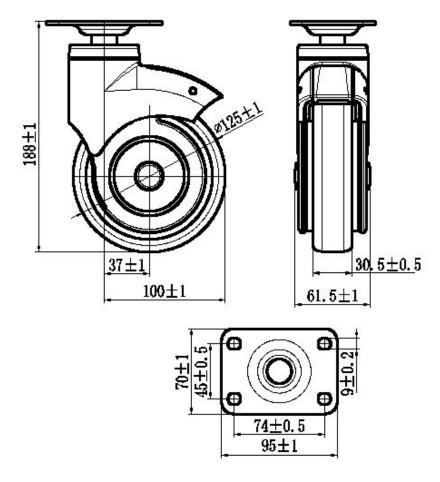

## **Technical data**

| Wheel diameter        | 125mm     |
|-----------------------|-----------|
| Caster width          | 61.5mm    |
| Tread width           | 30.5mm    |
| Plate dimension       | 95x70mm   |
| Plate hole distance   | 74x45mm   |
| Plate hole size       | 9mm       |
| Offset                | 37mm      |
| Swivel radius         | 100mm     |
| Swivel interference   | 200mm     |
| Overall height        | 188mm     |
| Temperature           | -30/+80°C |
| Standard              | EN12531   |
| Weight                | 0.93KG    |
| Dynamic load capacity | 100KG     |
| Static load capacity  | 125KG     |