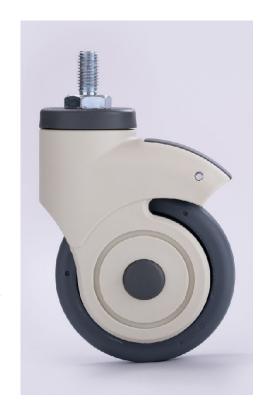

## Swivel single wheel, Threaded stem

Housing and wheel core made of high quality Nylon – PA6, which with perfect load-bearing capacity, excellent oil resistivity, abrasive resistance, drug and chemical resistance for long life of our casters.

The wheel core is made of polypropylene (PP), and the wheel surface is made of ultra-quiet TPE. It shows better resistance to high temperature, it assures of quiet and stable rolling.

Inner wheel with precision bearing ensures the movement smooth and low noise.