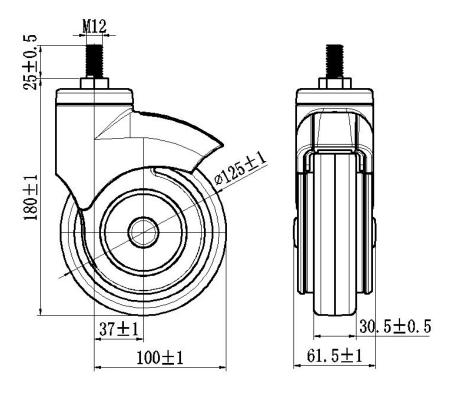

## **Technical data**

| Wheel diameter        | 125mm     |
|-----------------------|-----------|
| Caster width          | 61.5mm    |
| Tread width           | 30.5mm    |
| Bolt diameter         | M12       |
| Bolt length           | 25mm      |
| Offset                | 37mm      |
| Swivel radius         | 100mm     |
| Swivel interference   | 200mm     |
| Overall height        | 180mm     |
| Temperature           | -30/+80°C |
| Standard              | EN12531   |
| Weight                | 0.7KG     |
| Dynamic load capacity | 100KG     |
| Static load capacity  | 125KG     |