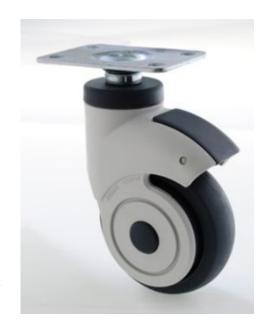

## N-100P-WG-95X70

## Swivel single wheel, Top plate

Housing and wheel core made of high quality Nylon – PA6, which with perfect load-bearing capacity, excellent oil resistivity, abrasive resistance, drug and chemical resistance for long life of our casters.

The wheel core is made of polypropylene (PP), and the wheel surface is made of ultra-quiet TPE. It shows better resistance to high temperature, it assures of quiet and stable rolling.

Inner wheel with precision bearing ensures the movement smooth and low noise.