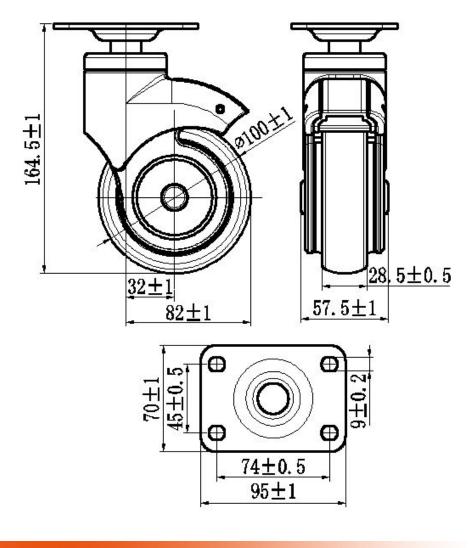

## **Technical data**

Static load capacity

| Wheel diameter                            | 100mm                           |
|-------------------------------------------|---------------------------------|
| Caster width                              | 57.5mm                          |
| Tread width                               | 28.5mm                          |
| Plate dimension                           | 95x70mm                         |
| Plate hole distance                       | 74x45mm                         |
| Plate hole size                           | 9mm                             |
| Offset                                    | 32mm                            |
| Swivel radius                             | 82mm                            |
|                                           |                                 |
| Swivel interference                       | 164mm                           |
| Swivel interference<br>Overall height     | 164mm<br>164.5mm                |
|                                           |                                 |
| Overall height                            | 164.5mm                         |
| Overall height<br>Temperature             | 164.5mm<br>-30/+80°C            |
| Overall height<br>Temperature<br>Standard | 164.5mm<br>-30/+80°C<br>EN12531 |