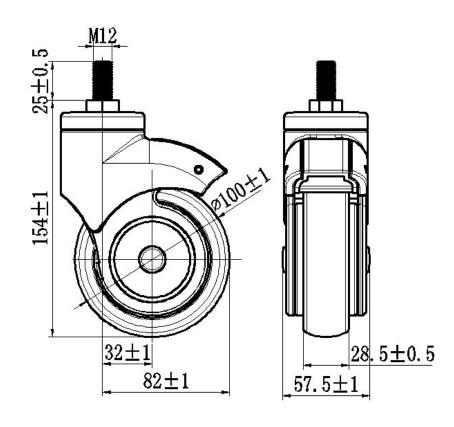

## **Technical data**

| Wheel diameter                | 100mm          |
|-------------------------------|----------------|
| Caster width                  | 57.5mm         |
| Tread width                   | 28.5mm         |
| <b>Bolt diameter</b>          | M12            |
| Bolt length                   | 25mm           |
| Offset                        | 32mm           |
| Swivel radius                 | 82mm           |
| Swivel interference           | 164mm          |
| Overall height                | 154mm          |
| Temperature                   | -30/+80°C      |
| Standard                      | EN12531        |
|                               |                |
| Weight                        | 0.58KG         |
| Weight  Dynamic load capacity | 0.58KG<br>80KG |