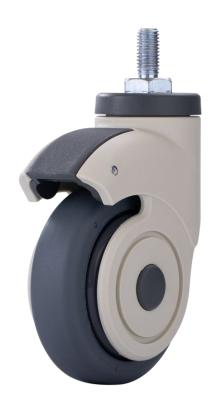

## Swivel single wheel, Threaded stem

Housing and wheel core made of high quality Nylon – PA6, which with perfect load-bearing capacity, excellent oil resistivity, abrasive resistance, drug and chemical resistance for long life of our casters.

The wheel core is made of polypropylene (PP), and the wheel surface is made of ultra-quiet TPE. It shows better resistance to high temperature, it assures of quiet and stable rolling.

Inner wheel with precision bearing ensures the movement smooth and low noise.