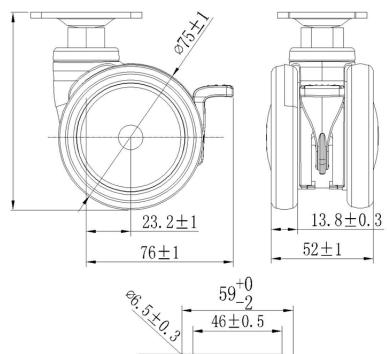

## **Technical Data**

| Wheel Diameter        | 75mm      |
|-----------------------|-----------|
| Caster Width          | 52mm      |
| Tread Width           | 13.8mm    |
| Plate dimension       | 59X47mm   |
| Plate hole Distance   | 46X35mm   |
| Plate hole size       | Φ6.5mm    |
| Offset                | 23.2mm    |
| Swivel Radius         | 76mm      |
| Swivel interference   | 152mm     |
| Overall height        | 102mm     |
| Temperature           | -30/+80°C |
| Standard              | EN12531   |
| Weight                | 0.31KG    |
| Dynamic load capacity | 60KG      |
| Static load capacity  | 75KG      |
|                       |           |