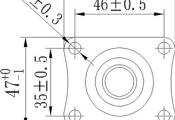

## **Technical Data**

| Wheel Diameter        | 75mm      |
|-----------------------|-----------|
| Caster Width          | 52mm      |
| Tread Width           | 13.8mm    |
| Plate dimension       | 59X47mm   |
| Plate hole Distance   | 46X35mm   |
| Plate hole size       | Φ6.5mm    |
| Offset                | 23.2mm    |
| Swivel Radius         | 76mm      |
| Swivel interference   | 152mm     |
| Overall height        | 102mm     |
| Temperature           | -30/+80°C |
| Standard              | EN12531   |
| Weight                | 0.31KG    |
| Dynamic load capacity | 60KG      |
| Static load capacity  | 75KG      |
|                       |           |