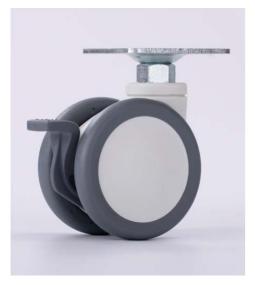

SECURE
 让每一次移动 都随心所欲

 № ● ● ● ● ● ●

Specification

www.caster.hk

MYSD-75P-062-59X47 75mm Swivel twin wheel caster with brake, Top plate

Housing made of high quality Nylon -PA6, wheel core made of PP with excellent oil resistivity, abrasive resistance, drug and chemical resistance for long life of our casters.

The wheel surface is made of super silent TPE material, which is soft to the touch, weather resistant, fatigue resistant and temperature resistant, and also has excellent shock absorption.