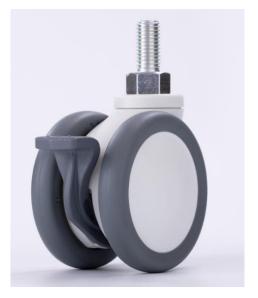

ÈCURE <sup>施可瑞</sup> ● ● ● ● ● ●

Specification

www.caster.hk

MYSD-75B-062-M12X25

75mm Swivel twin wheel caster with brake, Threaded stem

Housing made of high quality Nylon -PA6, wheel core made of PP with excellent oil resistivity, abrasive resistance, drug and chemical resistance for long life of our casters.

The wheel surface is made of super silent TPE material, which is soft to the touch, weather resistant, fatigue resistant and temperature resistant, and also has excellent shock absorption.