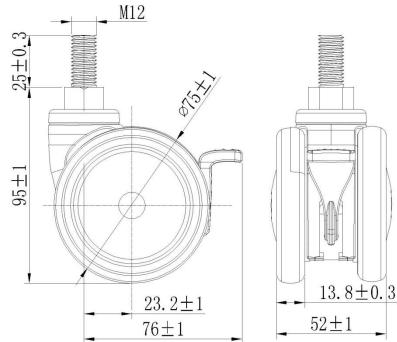

## **Technical Data**

| Wheel Diameter        | 75mm      |          |   |
|-----------------------|-----------|----------|---|
| Caster Width          | 52mm      |          |   |
| Tread Width           | 13.8mm    |          | s |
| Stem diameter         | M12       | Е0.      |   |
| Stem length           | 25mm      | 25-      |   |
| Offset                | 23.2mm    |          | Ĺ |
| Swivel Radius         | 76mm      |          |   |
| Swivel interference   | 152mm     | $95\pm1$ | t |
| Overall height        | 95mm      | 95       |   |
| Temperature           | -30/+80°C |          | 1 |
| Standard              | EN12531   | Ţ        |   |
| Weight                | 0.27KG    |          |   |
| Dynamic load capacity | 60KG      |          |   |
| Static load capacity  | 75KG      |          |   |
|                       |           |          |   |