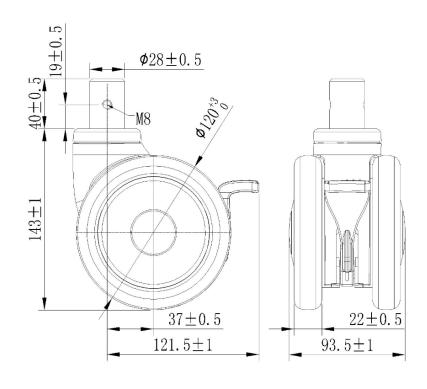

## **Technical Data**

| Wheel Diameter        | 120mm     |
|-----------------------|-----------|
| Caster Width          | 93.5mm    |
| Tread Width           | 22mm      |
| Stem diameter         | 28/mm     |
| Stem length           | 40mm      |
| Offset                | 37mm      |
| Swivel Radius         | 121.5mm   |
| Swivel interference   | 243mm     |
| Overall height        | 143mm     |
| Temperature           | -30/+80°C |
| Standard              | EN12531   |
| Weight                | 0.98KG    |
| Dynamic load capacity | 100KG     |
| Static load capacity  | 120KG     |
|                       |           |