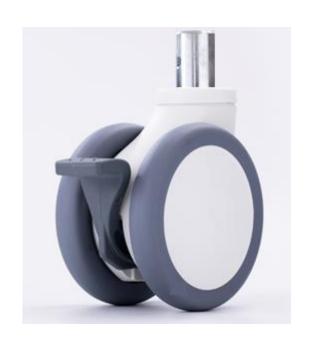

## Specification

MYSD-120R-062G-D28X40 120mm Swivel twin wheel caster with brake, Round stem

Housing and wheel core are made of high quality Nylon – PA6. The excellent oil resistivity, abrasive resistance, drug and chemical resistance ensure the long life of our casters.

Wheel surface made of TPU, weather resistance, fatigue resistance and temperature resistance, also has excellent shock absorption.

Inner wheel with precision bearing, it assures of quiet and stable rolling.