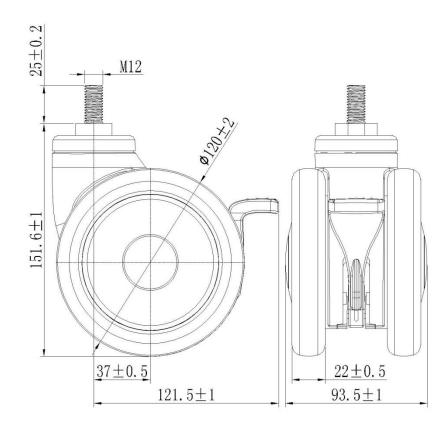

## **Technical Data**

| Wheel Diameter        | 120mm     |
|-----------------------|-----------|
| Caster Width          | 93.5mm    |
| Tread Width           | 22mm      |
| Stem diameter         | M12       |
| Stem length           | 25mm      |
| Offset                | 37mm      |
| Swivel Radius         | 121.5mm   |
| Swivel interference   | 243mm     |
| Overall height        | 151.6mm   |
| Temperature           | -30/+80°C |
| Standard              | EN12531   |
| Weight                | 0.95KG    |
| Dynamic load capacity | 100KG     |
|                       |           |