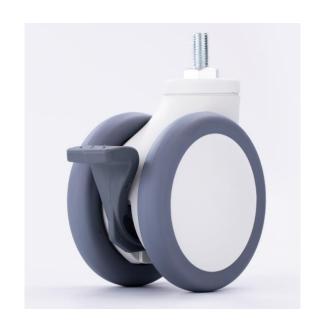

## Specification

MYSD-120B-WG-M12X25 120mm Swivel twin wheel caster with brake, Threaded stem

Housing and wheel core are made of high quality Nylon – PA6. The excellent oil resistivity, abrasive resistance, drug and chemical resistance ensure the long life of our casters.

Wheel surface made of TPU, weather resistance, fatigue resistance and temperature resistance, also has excellent shock absorption.

Inner wheel with precision bearing, it assures of quiet and stable rolling.