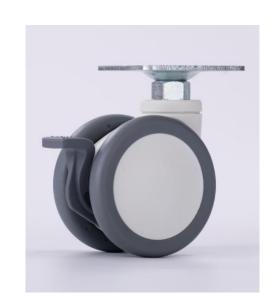

## Specification

MYSD-100P-062-96X70 100mm Swivel twin wheel caster with brake, Top plate

Housing made of high quality Nylon –PA6, wheel core made of PP with excellent oil resistivity, abrasive resistance, drug and chemical resistance for long life of our casters.

The wheel surface is made of super silent TPE material, which is soft to the touch, weather resistant, fatigue resistant and temperature resistant, and also has excellent shock absorption.

103mm