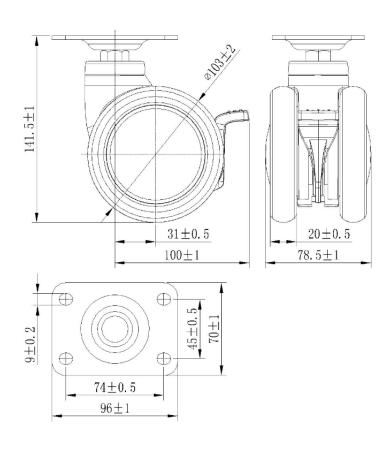

## **Technical Data**

Wheel Diameter

| Caster Width          | 78.5mm   |
|-----------------------|----------|
| Tread Width           | 20mm     |
| Plate dimension       | 96X70mm  |
| Plate hole Distance   | 74X45mm  |
| Plate hole size       | Ф9mm     |
| Offset                | 31mm     |
| Swivel Radius         | 100mm    |
| Swivel interference   | 200mm    |
| Overall height        | 141.5mm  |
| Temperature           | -30/+80℃ |
| Standard              | EN12531  |
| Weight                | 0.56KG   |
| Dynamic load capacity | 80KG     |
| Static load capacity  | 100KG    |
|                       |          |