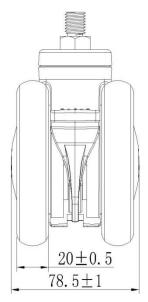

## **Technical Data**

| Wheel Diameter        | 103mm     |
|-----------------------|-----------|
| Caster Width          | 78.5mm    |
| Tread Width           | 20mm      |
| Stem diameter         | M12       |
| Stem length           | 15mm      |
| Offset                | 31mm      |
| Swivel Radius         | 100mm     |
| Swivel interference   | 200mm     |
| Overall height        | 131.5mm   |
| Temperature           | -30/+80°C |
| Standard              | EN12531   |
| Weight                | 0.56KG    |
| Dynamic load capacity | 80KG      |
| Static load capacity  | 100KG     |