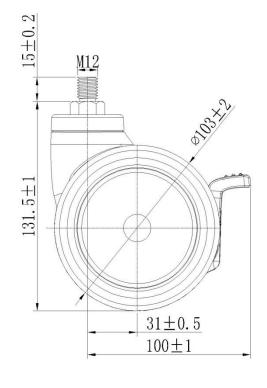

## **Technical Data**

| Wheel Diameter        | 103mm     |
|-----------------------|-----------|
| Caster Width          | 78.5mm    |
| Tread Width           | 20mm      |
| Stem diameter         | M12       |
| Stem length           | 15mm      |
| Offset                | 31mm      |
| Swivel Radius         | 100mm     |
| Swivel interference   | 200mm     |
| Overall height        | 131.5mm   |
| Temperature           | -30/+80°C |
| Standard              | EN12531   |
| Weight                | 0.56KG    |
| Dynamic load capacity | 80KG      |
| Static load capacity  | 100KG     |