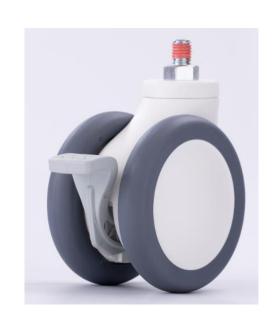

## Specification

 ${\rm MYSD-100B-062-M12X15}$   ${\rm 100mm}$  Swivel twin wheel caster with brake, threaded stem

Housing and wheel core are made of high quality Nylon – PA6. The excellent oil resistivity, abrasive resistance, drug and chemical resistance ensure the long life of our casters.

Wheel surface made of TPU, weather resistance, fatigue resistance and temperature resistance, also has excellent shock absorption.

Inner wheel with precision bearing, it assures of quiet and stable rolling.