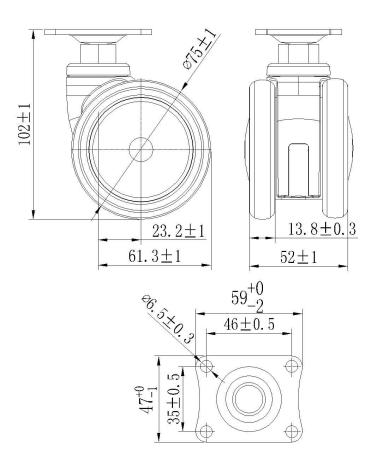

## **Technical Data**

| Wheel Diameter        | 75mm      |
|-----------------------|-----------|
| Caster Width          | 52mm      |
| Tread Width           | 13.8mm    |
| Plate dimension       | 59X47mm   |
| Plate hole Distance   | 46X35mm   |
| Plate hole size       | Φ6.5mm    |
| Offset                | 23.2mm    |
| Swivel Radius         | 61.3mm    |
| Swivel interference   | 122.6mm   |
| Overall height        | 102mm     |
| Temperature           | -30/+80°C |
| Standard              | EN12531   |
| Weight                | 0.31KG    |
| Dynamic load capacity | 60KG      |
| Static load capacity  | 75KG      |