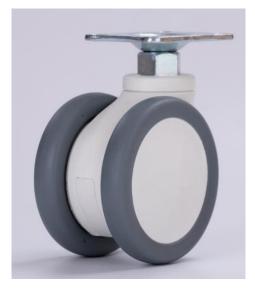

 •

 •

 •

 •<

Specification

MY-75P-062-59X47 75mm Swivel twin wheel caster, Top plate

Housing made of high quality Nylon –PA6, wheel core made of PP with excellent oil resistivity, abrasive resistance, drug and chemical resistance for long life of our casters.

The wheel surface is made of super silent TPE material, which is soft to the touch, weather resistant, fatigue resistant and temperature resistant, and also has excellent shock absorption.