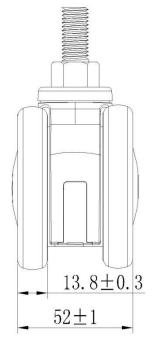

## **Technical Data**

| Wheel Diameter        | 75mm      |
|-----------------------|-----------|
| Caster Width          | 52mm      |
| Tread Width           | 13.8mm    |
| Stem diameter         | M12       |
| Stem length           | 25mm      |
| Offset                | 23.2mm    |
| Swivel Radius         | 61.3mm    |
| Swivel interference   | 122.6mm   |
| Overall height        | 95mm      |
| Temperature           | -30/+80°C |
| Standard              | EN12531   |
| Weight                | 0.25KG    |
| Dynamic load capacity | 60KG      |
| Static load capacity  | 75KG      |
|                       |           |