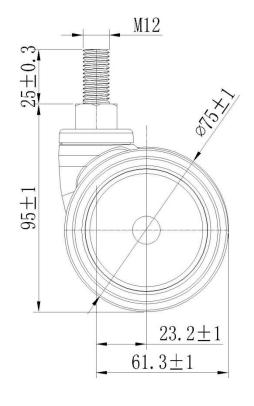

## **Technical Data**

| Wheel Diameter        | 75mm      |
|-----------------------|-----------|
| Caster Width          | 52mm      |
| Tread Width           | 13.8mm    |
| Stem diameter         | M12       |
| Stem length           | 25mm      |
| Offset                | 23.2mm    |
| Swivel Radius         | 61.3mm    |
| Swivel interference   | 122.6mm   |
| Overall height        | 95mm      |
| Temperature           | -30/+80°C |
| Standard              | EN12531   |
| Weight                | 0.25KG    |
| Dynamic load capacity | 60KG      |
| Static load capacity  | 75KG      |
|                       |           |