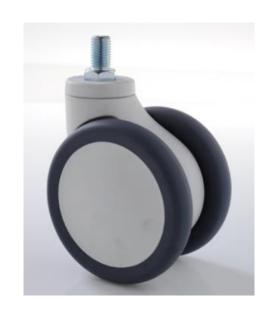

## Specification

MY-75B-062-M12X25
75mm Swivel twin wheel caster, Threaded stem

Housing made of high quality Nylon –PA6, wheel core made of PP with excellent oil resistivity, abrasive resistance, drug and chemical resistance for long life of our casters.

The wheel surface is made of super silent TPE material, which is soft to the touch, weather resistant, fatigue resistant and temperature resistant, and also has excellent shock absorption.