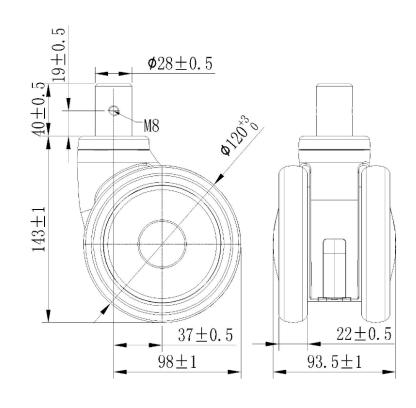

## **Technical Data**

| 120mm    |
|----------|
| 93.5mm   |
| 22mm     |
| 28mm     |
| 40mm     |
| 37mm     |
| 98mm     |
| 196mm    |
| 143mm    |
| -30/+80℃ |
| EN12531  |
| 0.9KG    |
| 100KG    |
| 120KG    |
|          |