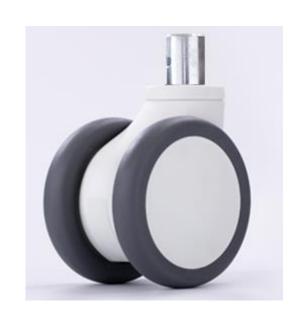

## Specification

MY-120R-062G-D28X40 120mm Swivel twin wheel caster, Round stem

Housing and wheel core are made of high quality Nylon – PA6. The excellent oil resistivity, abrasive resistance, drug and chemical resistance ensure the long life of our casters.

Wheel surface made of TPU, weather resistance, fatigue resistance and temperature resistance, also has excellent shock absorption.

Inner wheel with precision bearing, it assures of quiet and stable rolling.