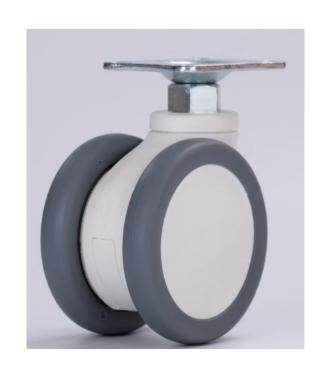

## Specification

MY-120P-062G-96x70 120mm Swivel twin wheel caster with brake, Top plate

Housing made of high quality Nylon –PA6, wheel core made of PP with excellent oil resistivity, abrasive resistance, drug and chemical resistance for long life of our casters.

The wheel surface is made of super silent TPU, material, which is soft to the touch, weather resistant, fatigue resistant and temperature resistant, and also has excellent shock absorption.

Inner wheel with precision bearing, it assures of quiet and stable rolling.