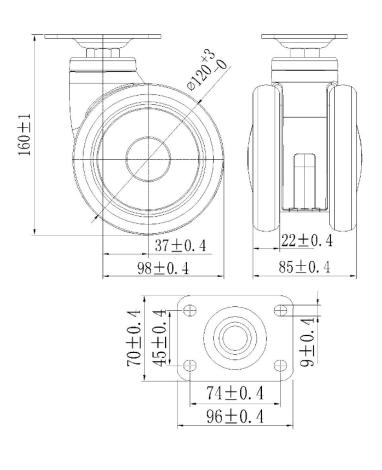

Wheel Diameter 120mm

Caster Width 85mm

Tread Width 22mm

Plate dimension 96X70mm

Plate hole Distance 74X45mm

Offset 37mm

Swivel Radius 98mm

Swivel interference 196mm

Overall height 160mm

Temperature -30/+80°C

Standard EN12531

Weight 1.1KG

Dynamic load capacity 100KG

Static load capacity 120KG