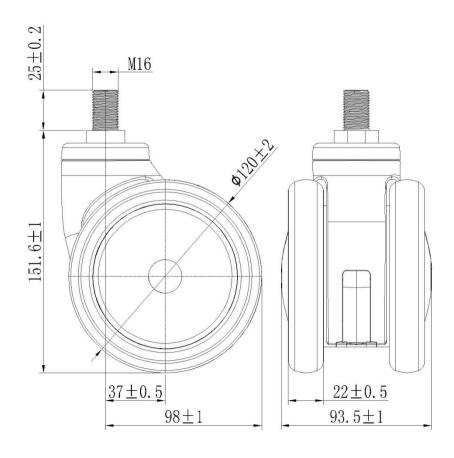

## **Technical Data**

| Wheel Diameter        | 120mm     |
|-----------------------|-----------|
| Caster Width          | 93.5mm    |
| Tread Width           | 22mm      |
| Stem diameter         | M16       |
| Stem length           | 25mm      |
| Offset                | 37mm      |
| Swivel Radius         | 98mm      |
| Swivel interference   | 196mm     |
| Overall height        | 151.6mm   |
| Temperature           | -30/+80°C |
| Standard              | EN12531   |
| Weight                | 0.9KG     |
| Dynamic load capacity | 100KG     |
| Static load capacity  | 120KG     |