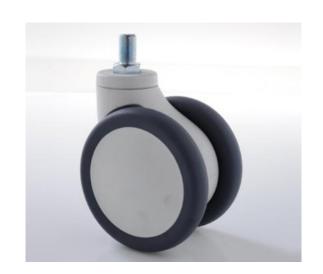

## Specification

MY-120B-WG-M16X25 120mm Swivel twin wheel caster, threaded stem

Housing and wheel core are made of high quality Nylon – PA6. The excellent oil resistivity, abrasive resistance, drug and chemical resistance ensure the long life of our casters.

Wheel surface made of TPU, weather resistance, fatigue resistance and temperature resistance, also has excellent shock absorption.

Inner wheel with precision bearing, it assures of quiet and stable rolling.