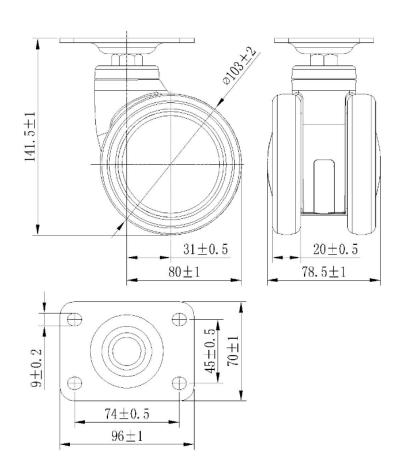

## **Technical Data**

Wheel Diameter

| Caster Width          | 78.5mm    |
|-----------------------|-----------|
| Tread Width           | 20mm      |
| Plate dimension       | 96X70mm   |
| Plate hole Distance   | 74X45mm   |
| Plate hole size       | Ф9mm      |
| Offset                | 31mm      |
| Swivel Radius         | 80mm      |
| Swivel interference   | 160mm     |
| Overall height        | 141.5mm   |
| Temperature           | -30/+80°C |
| Standard              | EN12531   |
| Weight                | 0.56KG    |
| Dynamic load capacity | 80KG      |
| Static load capacity  | 100KG     |