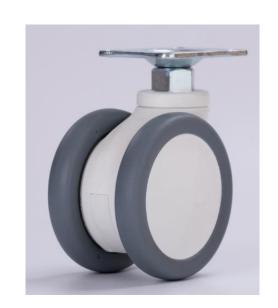

## Specification

MY-100P-062-96X70 100mm Swivel twin wheel caster, Top plate

Housing made of high quality Nylon –PA6, wheel core made of PP with excellent oil resistivity, abrasive resistance, drug and chemical resistance for long life of our casters.

The wheel surface is made of super silent TPE material, which is soft to the touch, weather resistant, fatigue resistant and temperature resistant, and also has excellent shock absorption.

103mm