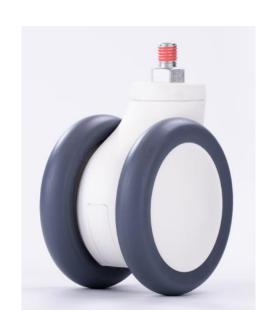

## Specification

MY-100B-062-M12X15 100mm Swivel twin wheel caster, threaded stem

Housing and wheel core are made of high quality Nylon – PA6. The excellent oil resistivity, abrasive resistance, drug and chemical resistance ensure the long life of our casters.

Wheel surface made of TPU, weather resistance, fatigue resistance and temperature resistance, also has excellent shock absorption.