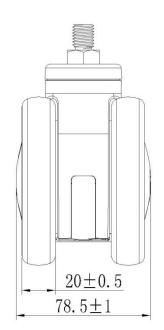

## **Technical Data**

| Wheel Diameter        | 103mm    |
|-----------------------|----------|
| Caster Width          | 78.5mm   |
| Tread Width           | 20mm     |
| Stem diameter         | M12      |
| Stem length           | 15mm     |
| Offset                | 31mm     |
| Swivel Radius         | 80mm     |
| Swivel interference   | 160mm    |
| Overall height        | 131.5mm  |
| Temperature           | -30/+80℃ |
| Standard              | EN12531  |
| Weight                | 0.52KG   |
| Dynamic load capacity | 80KG     |
| Static load capacity  | 100KG    |
|                       |          |