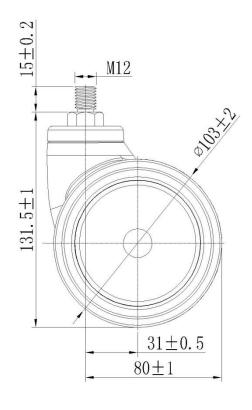

## **Technical Data**

| Wheel Diameter        | 103mm    |
|-----------------------|----------|
| Caster Width          | 78.5mm   |
| Tread Width           | 20mm     |
| Stem diameter         | M12      |
| Stem length           | 15mm     |
| Offset                | 31mm     |
| Swivel Radius         | 80mm     |
| Swivel interference   | 160mm    |
| Overall height        | 131.5mm  |
| Temperature           | -30/+80℃ |
| Standard              | EN12531  |
| Weight                | 0.52KG   |
| Dynamic load capacity | 80KG     |
| Static load capacity  | 100KG    |
|                       |          |