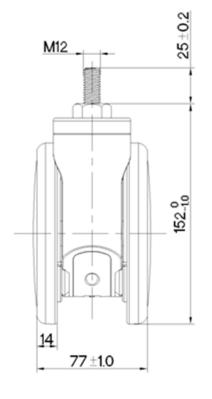

## **Technical Data**

| Wheel Diameter        | 125mm     |
|-----------------------|-----------|
| Tread Width           | 14mm      |
| Caster Width          | 77mm      |
| Stem diameter         | M12       |
| Stem length           | 25mm      |
| Offset                | 35mm      |
| Swivel Radius         | 122mm     |
| Swivel interference   | 244mm     |
| Overall height        | 152mm     |
| Temperature           | -30/+80°C |
| Standard              | EN12531   |
| Weight                | 0.9KG     |
| Dynamic load capacity | 100KG     |
| Static load capacity  | 125KG     |