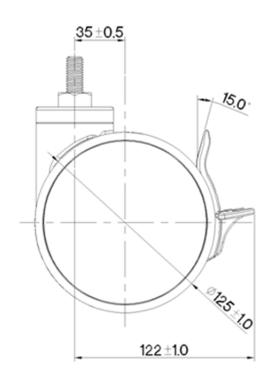

## **Technical Data**

| Wheel Diameter        | 125mm     |
|-----------------------|-----------|
| Tread Width           | 14mm      |
| Caster Width          | 77mm      |
| Stem diameter         | M12       |
| Stem length           | 25mm      |
| Offset                | 35mm      |
| Swivel Radius         | 122mm     |
| Swivel interference   | 244mm     |
| Overall height        | 152mm     |
| Temperature           | -30/+80°C |
| Standard              | EN12531   |
| Weight                | 0.9KG     |
| Dynamic load capacity | 100KG     |
| Static load capacity  | 125KG     |