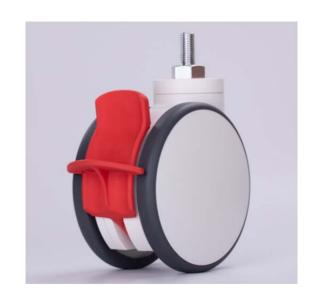

## Specification

MRSD-125B-WG-M12X25
125mm Twin wheel castor with brake

Swivel and total lock castors with brake, Threaded Stem.

Housing made of high quality Nylon –PA6, the wheel core made of PP with good shock absorption, and the wheel surface is made of TPU with excellent load-bearing capacity and shock absorption.