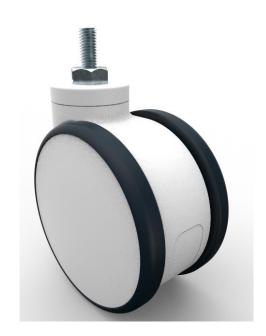

## Specification

MR-125B-WG-M12X25 125mm Twin wheel swivel caster

Without brake, Threaded stem.

Housing made of high quality Nylon –PA6, the wheel core made of PP with good shock absorption, and the wheel surface is made of TPU with excellent load-bearing capacity and shock absorption.

The glass transition temperature of TPU is relatively low, still maintaining good elasticity, flexibility at -35°C. It is also resistant to oil, water, mold and mildew, and has good recyclability.

Inner wheel with precision bearing, it assures of quiet and stable rolling.