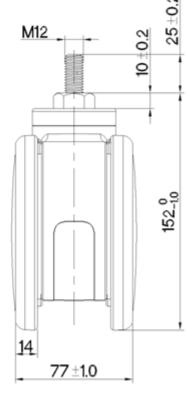

## **Technical Data**

| Wheel Diameter        | 125mm    |
|-----------------------|----------|
| Tread Width           | 14mm     |
| Caster Width          | 77mm     |
| Stem diameter         | M12      |
| Stem length           | 25mm     |
| Offset                | 35mm     |
| Swivel Radius         | 98mm     |
| Swivel interference   | 196mm    |
| Overall height        | 152mm    |
| Temperature           | -30/+80℃ |
| Standard              | EN12531  |
| Weight                | 0.9KG    |
| Dynamic load capacity | 100KG    |
| Static load capacity  | 125KG    |