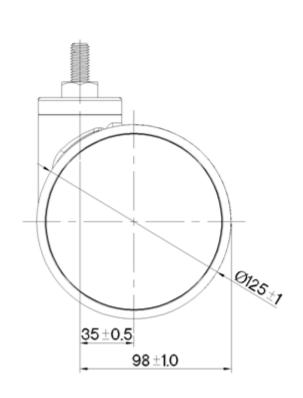

## **Technical Data**

| Wheel Diameter        | 125mm    |
|-----------------------|----------|
| Tread Width           | 14mm     |
| Caster Width          | 77mm     |
| Stem diameter         | M12      |
| Stem length           | 25mm     |
| Offset                | 35mm     |
| Swivel Radius         | 98mm     |
| Swivel interference   | 196mm    |
| Overall height        | 152mm    |
| Temperature           | -30/+80℃ |
| Standard              | EN12531  |
| Weight                | 0.9KG    |
| Dynamic load capacity | 100KG    |
| Static load capacity  | 125KG    |