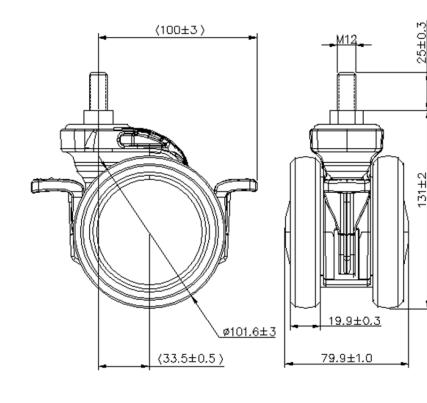

## **Technical Data**

| Wheel Diameter        | 101.6mm   |
|-----------------------|-----------|
| Caster Width          | 79.9mm    |
| Tread Width           | 19.9mm    |
| Stem diameter         | M12       |
| Stem length           | 25mm      |
| Offset                | 33.5mm    |
| Swivel Radius         | 100mm     |
| Swivel interference   | 200mm     |
| Overall height        | 131mm     |
| Temperature           | -30/+80°C |
| Standard              | EN12531   |
| Weight                | 0.69KG    |
| Dynamic load capacity | 80KG      |
| Static load capacity  | 100KG     |