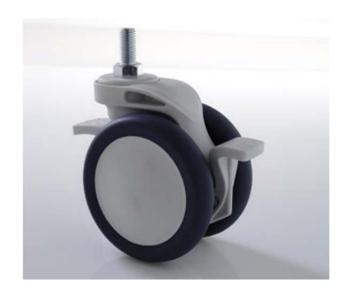

## 100mm Double Pedal Twin wheel Cater

Swivel and total lock twin wheel caster, threaded stem

Housing and wheel core are made of high quality Nylon – PA6.The excellent oil resistivity, abrasive resistance, drug and chemical resistance ensure the long life of our casters.

Wheel surface made of TPU, weather resistance, fatigue resistance and temperature resistance, also has excellent shock absorption.

Inner wheel with precision bearing, it assures of quiet and stable rolling.