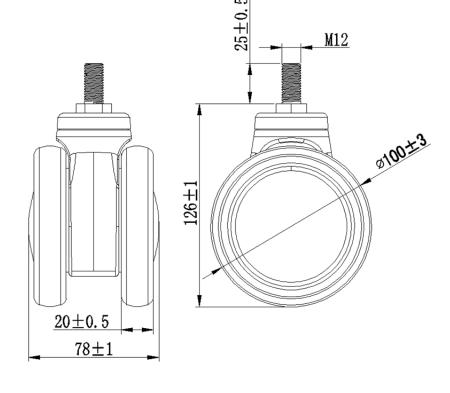

## Specification

MD-100B-GE-M12X25-NB

## **Technical Data**

| Wheel Diameter        | 100mm     |
|-----------------------|-----------|
| Cater Width           | 78mm      |
| Tread Width           | 20mm      |
| Stem diameter         | M12       |
| Stem length           | 25mm      |
| Offset                | 0mm       |
| Overall height        | 126mm     |
| Temperature           | -30/+80°C |
| Standard              | EN12531   |
| Weight                | 0.55KG    |
| Dynamic load capacity | 80KG      |
| Static load capacity  | 100KG     |
|                       |           |