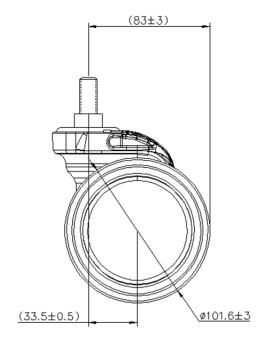

## **Technical Data**

Static load capacity

| Wheel Diameter        | 101.6mm   |
|-----------------------|-----------|
| Caster Width          | 79.9mm    |
| Tread Width           | 19.9mm    |
| Stem diameter         | M12       |
| Stem length           | 25mm      |
| Offset                | 33.5mm    |
| Swivel Radius         | 83mm      |
| Swivel interference   | 166mm     |
| Overall height        | 131mm     |
| Temperature           | -30/+80°C |
| Standard              | EN12531   |
| Weight                | 0.65KG    |
| Dynamic load capacity | 80KG      |