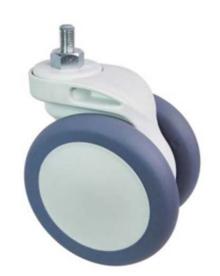

## 100mm Twin Wheel caster

Swivel twin wheel caster, threaded stem

Housing and wheel core are made of high quality Nylon – PA6.The excellent oil resistivity, abrasive resistance, drug and chemical resistance ensure the long life of our casters.

Wheel surface made of TPU, weather resistance, fatigue resistance and temperature resistance, also has excellent shock absorption.

Inner wheel with precision bearing, it assures of quiet and stable rolling.