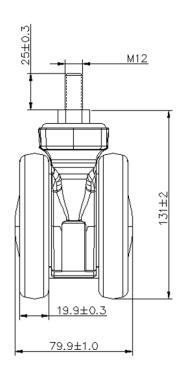

## **Technical Data**

Static load capacity

| Wheel Diameter        | 101.6mm   |
|-----------------------|-----------|
| Caster Width          | 79.9mm    |
| Tread Width           | 19.9mm    |
| Stem diameter         | M12       |
| Stem length           | 25mm      |
| Offset                | 33.5mm    |
| Swivel Radius         | 83mm      |
| Swivel interference   | 166mm     |
| Overall height        | 131mm     |
| Temperature           | -30/+80°C |
| Standard              | EN12531   |
| Weight                | 0.65KG    |
| Dynamic load capacity | 80KG      |