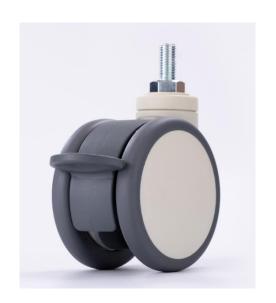

## Specification

LSD-75B-WG-M12X25 75mm Swivel twin wheel caster with brake, threaded stem

Housing and wheel core are made of high quality Nylon – PA6. The excellent oil resistivity, abrasive resistance, drug and chemical resistance ensure the long life of our casters.

Wheel surface made of TPE, weather resistance, fatigue resistance and temperature resistance, also has excellent shock absorption.

75mm