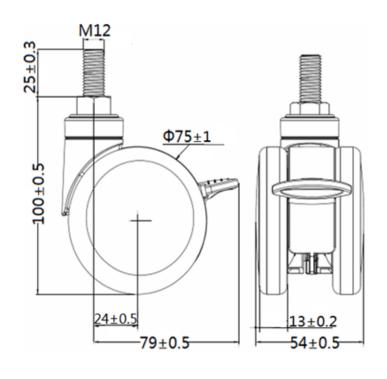

## **Technical Data**

Wheel Diameter

| Wheel Diameter        | 7 3111111 |
|-----------------------|-----------|
| Caster Width          | 54mm      |
| Tread Width           | 13mm      |
| Stem diameter         | M12       |
| Stem length           | 25mm      |
| Offset                | 24mm      |
| Swivel Radius         | 79mm      |
| Swivel interference   | 158mm     |
| Overall height        | 100mm     |
| Temperature           | -30/+80℃  |
| Standard              | EN12531   |
| Weight                | 0.3KG     |
| Dynamic load capacity | 60KG      |
| Static load capacity  | 75KG      |