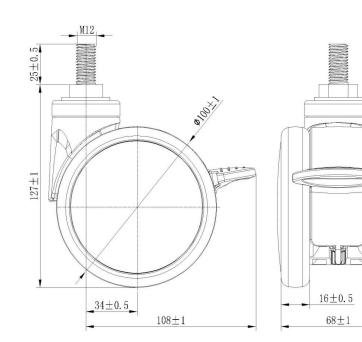

## **Technical Data**

| Wheel Diameter        | 100mm     |
|-----------------------|-----------|
| Caster Width          | 68mm      |
| Tread Width           | 16mm      |
| Stem diameter         | M12       |
| Stem length           | 25mm      |
| Offset                | 34mm      |
| Swivel Radius         | 108mm     |
| Swivel interference   | 216mm     |
| Overall height        | 127mm     |
| Temperature           | -30/+80°C |
| Standard              | EN12531   |
| Weight                | 0.54KG    |
| Dynamic load capacity | 80KG      |
| Static load capacity  | 100KG     |
|                       |           |