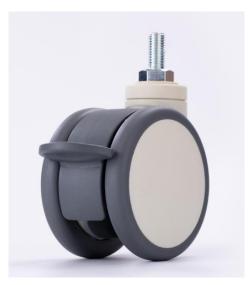

SÈCURE <sup>施可瑞</sup>
● ● ● ● ● ●

Specification

www.caster.hk

LSD-100B-WG-M12X25 100mm Swivel twin wheel caster with brake, threaded stem

Housing and wheel core are made of high quality Nylon -PA6. The excellent oil resistivity, abrasive resistance, drug and chemical resistance ensure the long life of our casters.

Wheel surface made of TPE, weather resistance, fatigue resistance and temperature resistance, also has excellent shock absorption.