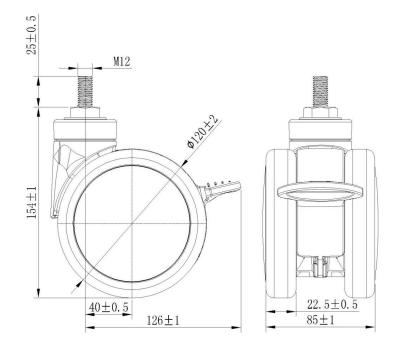

## **Technical Data**

| Wheel Diameter        | 120mm     |
|-----------------------|-----------|
| Caster Width          | 85mm      |
| Tread Width           | 22.5mm    |
| Stem diameter         | M12       |
| Stem length           | 25mm      |
| Offset                | 40mm      |
| Swivel Radius         | 126mm     |
| Swivel interference   | 252mm     |
| Overall height        | 154mm     |
| Temperature           | -30/+80°C |
| Standard              | EN12531   |
| Weight                | 1.03KG    |
| Dynamic load capacity | 100KG     |
| Static load capacity  | 120KG     |
|                       |           |