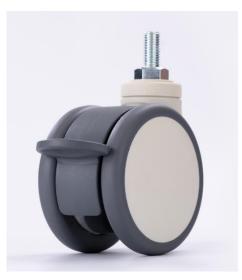

## LDS-120B-WG-M12X25

120mm Swivel twin wheel directional caster with brake, threaded stem

Housing and wheel core are made of high quality Nylon -PA6. The excellent oil resistivity, abrasive resistance, drug and chemical resistance ensure the long life of our casters.

Wheel surface made of TPE, weather resistance, fatigue resistance and temperature resistance, also has excellent shock absorption.