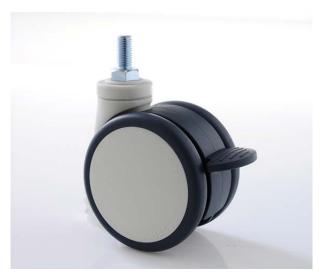

## LDS-100B-WG-M12X25

100mm Swivel twin wheel directional caster with directional function, threaded stem

Housing and wheel core are made of high quality Nylon -PA6. The excellent oil resistivity, abrasive resistance, drug and chemical resistance ensure the long life of our casters.

Wheel surface made of TPE, weather resistance, fatigue resistance and temperature resistance, also has excellent shock absorption.