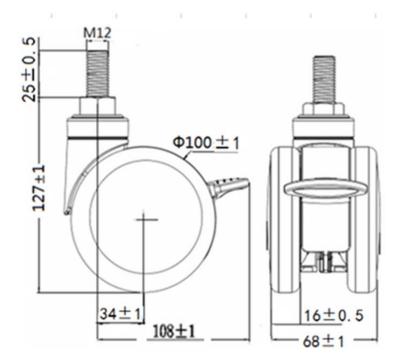

## **Technical Data**

| Wheel Diameter        | 100mm     |
|-----------------------|-----------|
| Caster Width          | 68mm      |
| Tread Width           | 16mm      |
| Stem diameter         | M12       |
| Stem length           | 25mm      |
| Offset                | 34mm      |
| Swivel Radius         | 108mm     |
| Swivel interference   | 216mm     |
| Overall height        | 127mm     |
| Temperature           | -30/+80°C |
| Standard              | EN12531   |
| Weight                | 0.54KG    |
| Dynamic load capacity | 80KG      |
| Static load capacity  | 100KG     |
|                       |           |