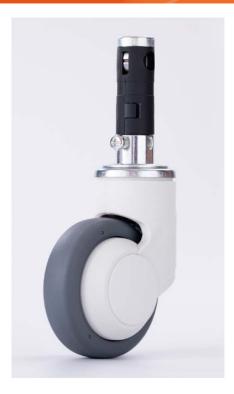

## Sprcification

F125C-062-D28X96-3D30

125mm 3D Single Wheel Central Locking Caster

Caster with total lock, directional and total free Functions. Single wheel with precision ball bearing and covers. Housing and wheel core made of Nylon-PA6. High load-bearing capacity TPE wheel tread assures of quiet and stable rolling.

One-piece steel spindle to help improve wheel stability and durability, safe and reliable.

Apply to the stem with cam hole.