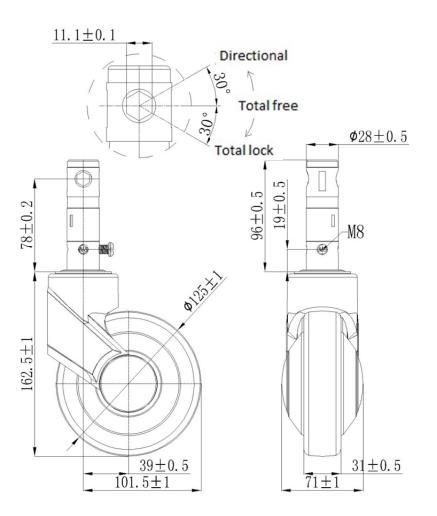

## **Technical Data**

| Wheel Diameter        | 125mm     |
|-----------------------|-----------|
| Caster Width          | 71mm      |
| Tread Width           | 31mm      |
| Bolt diameter         | 28mm      |
| Bolt Length           | 96mm      |
| Offset                | 39mm      |
| Swivel Radius         | 101.5mm   |
| Swivel interference   | 203mm     |
| Overall height        | 162.5mm   |
| Temperature           | -30/+80°C |
| Standard              | EN12531   |
| Weight                | 1.01KG    |
| Dynamic load capacity | 100KG     |
| Static load capacity  | 125KG     |
|                       |           |