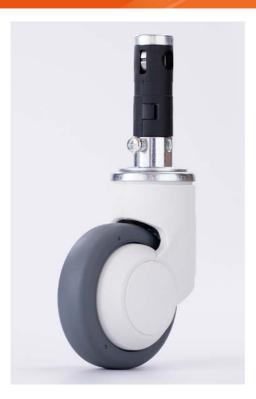

## Specification

www.caster.hk

F125C-062-D28X96-2D45 125mm 2D Single Wheel Central Locking Caster

Caster with total lock and total free Functions.

Single wheel with precision ball bearing and covers. Housing and wheel core made of Nylon-PA6. High load-bearing capacity TPE wheel tread assures of quiet and stable rolling.

One-piece steel spindle to help improve wheel stability and durability, safe and reliable.

Apply to the stem with cam hole.