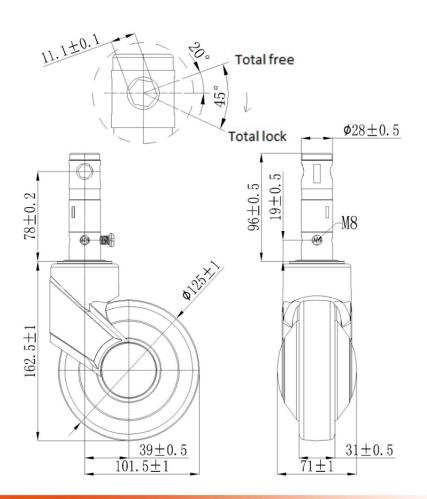

## **Technical Data**

| Wheel Diameter        | 125mm     |
|-----------------------|-----------|
| Caster Width          | 71mm      |
| Tread Width           | 31mm      |
| Bolt diameter         | 28mm      |
| Bolt Length           | 96mm      |
| Offset                | 39mm      |
| Swivel Radius         | 101.5mm   |
| Swivel interference   | 203mm     |
| Overall height        | 162.5mm   |
| Temperature           | -30/+80°C |
| Standard              | EN12531   |
| Weight                | 1.01KG    |
| Dynamic load capacity | 100KG     |
| Static load capacity  | 125KG     |
|                       |           |