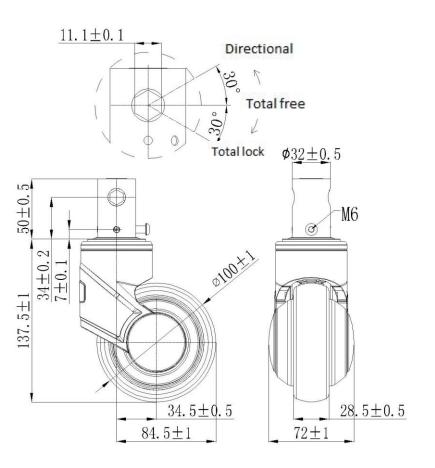

## **Technical Data**

| Wheel Diameter        | 100mm     |
|-----------------------|-----------|
| Caster Width          | 72mm      |
| Tread Width           | 28.5mm    |
| Bolt diameter         | 32mm      |
| Bolt Length           | 50mm      |
| Offset                | 34.5mm    |
| Swivel Radius         | 84.5mm    |
| Swivel interference   | 169mm     |
| Overall height        | 137.5mm   |
| Temperature           | -30/+80°C |
| Standard              | EN12531   |
| Weight                | 0.8KG     |
| Dynamic load capacity | 80KG      |
| Static load capacity  | 100KG     |
|                       |           |