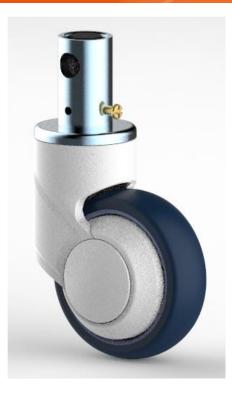

## Sprcification

www.caster.hk

F100C-062-D32X50-3D30-1 125mm 3D Single Wheel Central Locking Caster

Caster with total lock, directional and total free Functions. Single wheel with precision ball bearing and covers. Housing and wheel core made of Nylon-PA6. High load-bearing capacity TPE wheel tread assures of quiet and stable rolling.

One-piece steel spindle to help improve wheel stability and durability, safe and reliable.

Apply to the stem with cam hole.