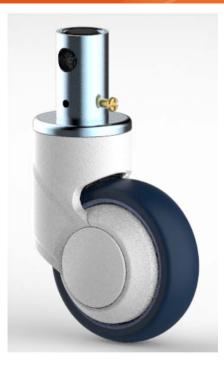

## Specification

F100C-062-D32X50-3D-2/30-1 125mm 3D-2 Single Wheel Central Locking Caster

Caster with total lock and total free Functions.

Single wheel with precision ball bearing and covers. Housing and wheel core made of Nylon-PA6. High load-bearing capacity TPE wheel tread assures of quiet and stable rolling.

One-piece steel spindle to help improve wheel stability and durability, safe and reliable.

Apply to the stem with cam hole.