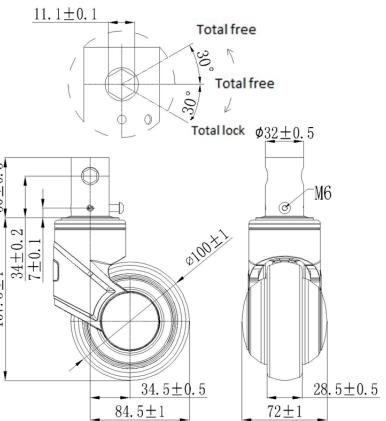

## **Technical Data**

| Wheel Diameter        | 100mm     | <u>11.1±0.1</u>       |
|-----------------------|-----------|-----------------------|
| Caster Width          | 72mm      |                       |
| Tread Width           | 28.5mm    |                       |
| Bolt diameter         | 32mm      |                       |
| Bolt Length           | 50mm      |                       |
| Offset                | 34.5mm    |                       |
| Swivel Radius         | 84.5mm    | 20∓0.                 |
| Swivel interference   | 169mm     |                       |
| Overall height        | 137.5mm   | $\frac{5\pm1}{7\pm0}$ |
| Temperature           | -30/+80°C | 137.5.                |
| Standard              | EN12531   |                       |
| Weight                | 0.8KG     |                       |
| Dynamic load capacity | 80KG      |                       |
| Static load capacity  | 100KG     | 04                    |
|                       |           |                       |