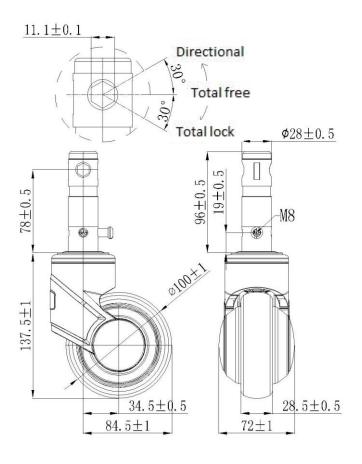

## **Technical Data**

| Wheel Diameter        | 100mm     |
|-----------------------|-----------|
| Caster Width          | 72mm      |
| Tread Width           | 28.5mm    |
| Bolt diameter         | 28mm      |
| Bolt Length           | 96mm      |
| Offset                | 34.5mm    |
| Swivel Radius         | 84.5mm    |
| Swivel interference   | 169mm     |
| Overall height        | 137.5mm   |
| Temperature           | -30/+80°C |
| Standard              | EN12531   |
| Weight                | 0.86KG    |
| Dynamic load capacity | 80KG      |
| Static load capacity  | 100KG     |
|                       |           |