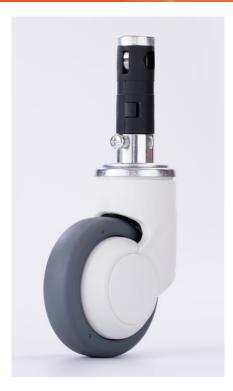

Sprcification

F100C-062-D28X96-3D30

125mm 3D Single Wheel Central Locking Caster

Caster with total lock, directional and total free Functions. Single wheel with precision ball bearing and covers. Housing and wheel core made of Nylon-PA6. High load-bearing capacity TPE wheel tread assures of quiet and stable rolling.