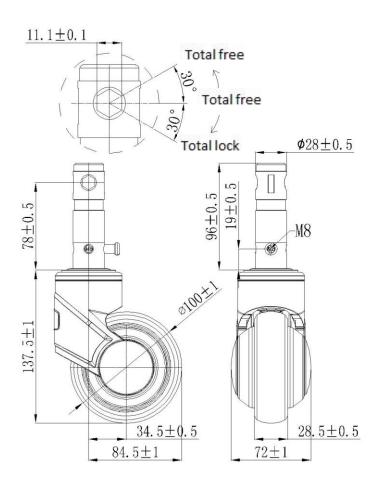

## **Technical Data**

| Wheel Diameter        | 100mm     |
|-----------------------|-----------|
| Caster Width          | 72mm      |
| Tread Width           | 28.5mm    |
| Bolt diameter         | 28mm      |
| Bolt Length           | 96mm      |
| Offset                | 34.5mm    |
| Swivel Radius         | 84.5mm    |
| Swivel interference   | 169mm     |
| Overall height        | 137.5mm   |
| Temperature           | -30/+80°C |
| Standard              | EN12531   |
| Weight                | 0.86KG    |
| Dynamic load capacity | 80KG      |
| Static load capacity  | 100KG     |
|                       |           |