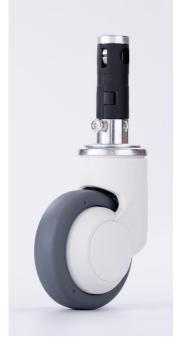

L 每一次移动都随心所欲

 L 每一次移动都随心所欲

 L 每一次移动

Specification

F100C-062-D28X96-3D-2/30 125mm 3D-2 Single Wheel Central Locking Caster

Caster with total lock I and total free Functions.

Single wheel with precision ball bearing and covers. Housing and wheel core made of Nylon-PA6. High load-bearing capacity TPE wheel tread assures of quiet and stable rolling.

One-piece steel spindle to help improve wheel stability and durability, safe and reliable.

Apply to the stem with cam hole.