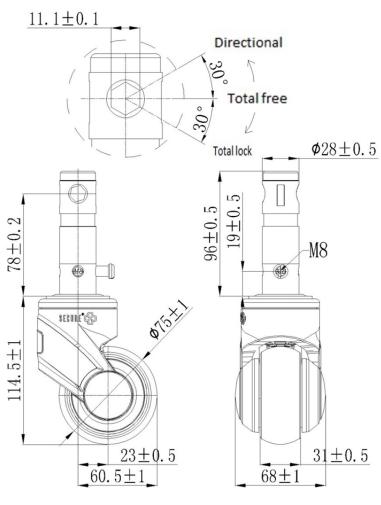

## Specification

F-75C-WG-D28X96-3D30

## **Technical Data**

| Wheel Diameter        | 75mm      |
|-----------------------|-----------|
| Caster Width          | 68mm      |
| Tread Width           | 31mm      |
| Bolt diameter         | 28mm      |
| Bolt Length           | 96mm      |
| Offset                | 23mm      |
| Swivel Radius         | 60.5mm    |
| Swivel interference   | 121mm     |
| Overall height        | 114.5mm   |
| Temperature           | -30/+80°C |
| Standard              | EN12531   |
| Weight                | 0.78KG    |
| Dynamic load capacity | 60KG      |
| Static load capacity  | 75KG      |