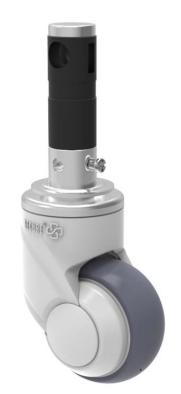

## 75mm 3D-3 central locking caster

Caster with total lock, total free and directional Functions.

Single wheel with precision ball bearing and covers. Housing and wheel core made of Nylon-PA6. High load-bearing capacity TPR wheel tread assures of quiet and stable rolling.

One-piece steel spindle to help improve stability and durability, safe and reliable.

Apply to the stem with cam hole.