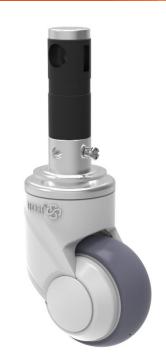

## Specification

F-75C-WG-D28X96-3D-2/30 125mm 3D-2 Single Wheel Central Locking Caster

Caster with total lock I and total free Functions.

Single wheel with precision ball bearing and covers. Housing and wheel core made of Nylon-PA6. High load-bearing capacity TPE wheel tread assures of quiet and stable rolling.

One-piece steel spindle to help improve wheel stability and durability, safe and reliable.

Apply to the stem with cam hole.