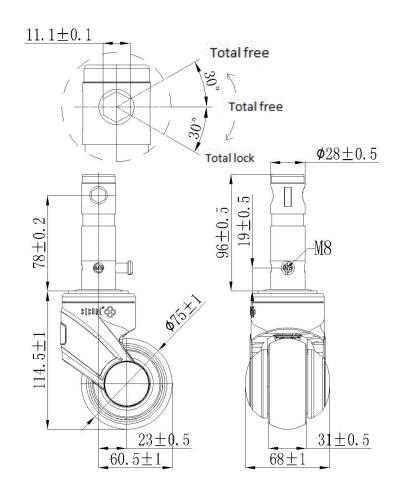

## **Technical Data**

| Wheel Diameter        | 75mm     |
|-----------------------|----------|
| Caster Width          | 68mm     |
| Tread Width           | 31mm     |
| Bolt diameter         | 28mm     |
| Bolt Length           | 96mm     |
| Offset                | 23mm     |
| Swivel Radius         | 60.5mm   |
| Swivel interference   | 121mm    |
| Overall height        | 114.5mm  |
| Temperature           | -30/+80℃ |
| Standard              | EN12531  |
| Weight                | 0.78KG   |
| Dynamic load capacity | 60KG     |
| Static load capacity  | 75KG     |
|                       |          |