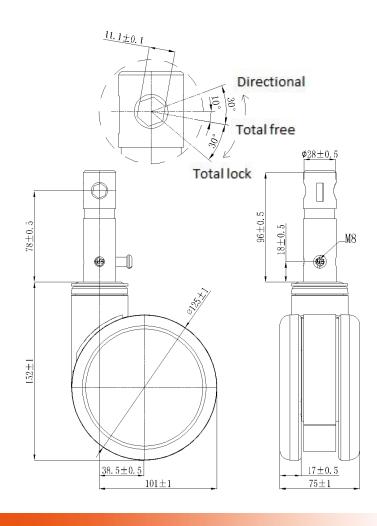

Apply to the stem with cam hole.

## **Technical Data**

Wheel Diameter

|                       | -         |
|-----------------------|-----------|
| Caster Width          | 75mm      |
| Tread Width           | 17mm      |
| Stem Diameter         | 28mm      |
| Stem Length           | 96mm      |
| Offset                | 38.5mm    |
| Swivel Radius         | 101mm     |
| Swivel Interference   | 202mm     |
| Overall Height        | 152mm     |
| Temperature           | -30/+80°C |
| Standard              | EN12531   |
| Weight                | 1.1KG     |
| Dynamic Load Capacity | 100KG     |
| Static Load Capacity  | 125KG     |