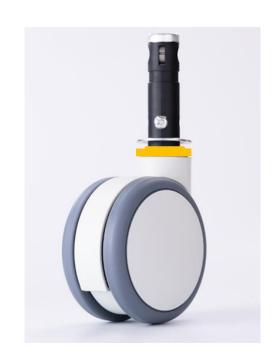

## Specification

ET125C-ZX-062-D28X96-3D30

125mm 3D Conductive Central Locking Twin Caster

Caster with directional, total lock and free Functions.

125mm

Twin wheels with precision ball bearing and covers. Housing and wheel core made of Nylon-PA6. High load-bearing capacity TPU wheel tread assures of quiet and stable rolling.