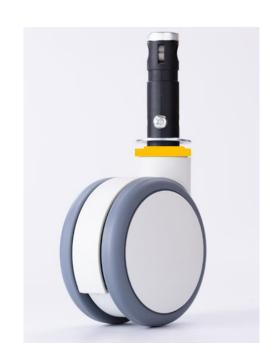

## Specification

ET125C-ZX-062-D28X96-3D-2/30

125 mm 3D-2 Conductive Central Locking Twin Caster

Caster with total free and total lock Functions.

Twin wheels with precision ball bearing and covers. Housing and wheel core made of Nylon-PA6. High load-bearing capacity TPU wheel tread assures of quiet and stable rolling.