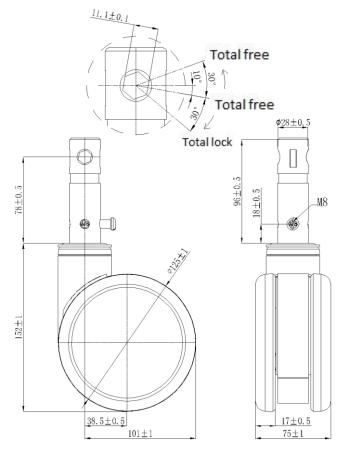

125mm

Apply to the stem with cam hole.

## **Technical Data**

Wheel Diameter

| White Blameter        | 12311111  |
|-----------------------|-----------|
| Caster Width          | 75mm      |
| Tread Width           | 17mm      |
| Stem Diameter         | 28mm      |
| Stem Length           | 96mm      |
| Offset                | 38.5mm    |
| Swivel Radius         | 101mm     |
| Swivel Interference   | 202mm     |
| Overall Height        | 152mm     |
| Temperature           | -30/+80°C |
| Standard              | EN12531   |
| Weight                | 1.1KG     |
| Dynamic Load Capacity | 100KG     |
| Static Load Capacity  | 125KG     |