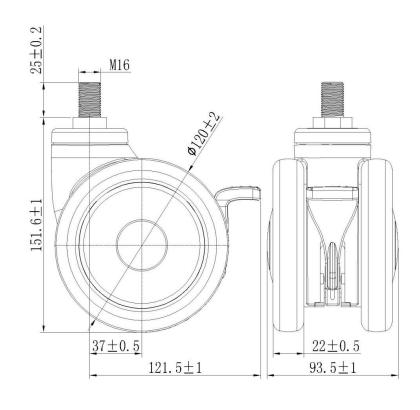

## **Technical Data**

| Wheel Diameter        | 120mm     |
|-----------------------|-----------|
| Caster Width          | 93.5mm    |
| Tread Width           | 22mm      |
| Stem diameter         | M16       |
| Stem length           | 25mm      |
| Offset                | 37mm      |
| Swivel Radius         | 121.5mm   |
| Swivel interference   | 243mm     |
| Overall height        | 151.6mm   |
| Temperature           | -30/+80°C |
| Standard              | EN12531   |
| Weight                | 0.95KG    |
| Dynamic load capacity | 100KG     |
| Static load capacity  | 120KG     |
|                       |           |