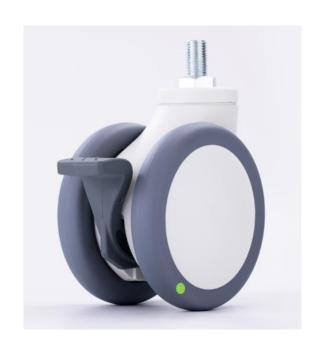

## Specification

EMYSD-120B-062-M16X25-00 120mm Swivel twin wheel conductive caster with brake, Threaded stem

Housing and wheel core are made of high quality Nylon – PA6. The excellent oil resistivity, abrasive resistance, drug and chemical resistance ensure the long life of our casters.

Wheel surface made of TPU, weather resistance, fatigue resistance and temperature resistance, also has excellent shock absorption.

Inner wheel with precision bearing, it assures of quiet and stable rolling.