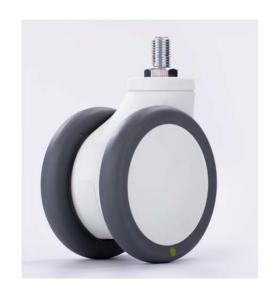

## Specification

EMY-120B-062-M16X25-00 120mm Swivel twin wheel conductive caster, threaded stem

Housing and wheel core are made of high quality Nylon – PA6. The excellent oil resistivity, abrasive resistance, drug and chemical resistance ensure the long life of our casters.

Wheel surface made of TPU, weather resistance, fatigue resistance and temperature resistance, also has excellent shock absorption.

Inner wheel with precision bearing, it assures of quiet and stable rolling.