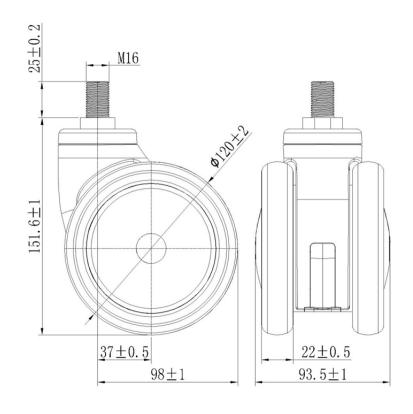

## **Technical Data**

| Wheel Diameter        | 120mm     |
|-----------------------|-----------|
| Caster Width          | 93.5mm    |
| Tread Width           | 22mm      |
| Stem diameter         | M16       |
| Stem length           | 25mm      |
| Offset                | 37mm      |
| Swivel Radius         | 98mm      |
| Swivel interference   | 196mm     |
| Overall height        | 151.6mm   |
| Temperature           | -30/+80°C |
| Standard              | EN12531   |
| Weight                | 0.9KG     |
| Dynamic load capacity | 100KG     |
| Static load capacity  | 120KG     |