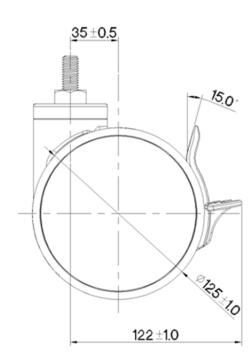

## **Technical Data**

| Wheel Diameter        | 125mm     |
|-----------------------|-----------|
| Tread Width           | 14mm      |
| Caster Width          | 77mm      |
| Stem diameter         | M12       |
| Stem length           | 25mm      |
| Offset                | 35mm      |
| Swivel Radius         | 122mm     |
| Swivel interference   | 246mm     |
| Overall height        | 152mm     |
| Temperature           | -30/+80°C |
| Standard              | EN12531   |
| Weight                | 0.9KG     |
| Dynamic load capacity | 100KG     |
| Static load capacity  | 125KG     |
|                       |           |