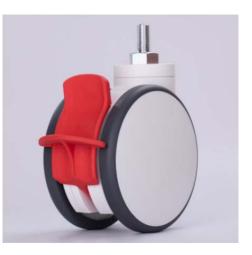

Specification

EMRSD-125B-WG-M12X25

www.caster.hk

125mm Twin wheel conductive caster

Swivel and total lock castors with brake, Threaded Stem.

Housing made of high quality Nylon -PA6, the wheel core made of PP with good shock absorption. The wheel surface is made of TPE with high elasticity, high strength and high resilience.

TPE is environmentally friendly, non-toxic and safe, has excellent coloring, soft touch, weather resistance, fatigue resistance and temperature resistance. Inner wheel with precision bearing, it assures of quiet and stable rolling.

This model is equipped with a conductive structure inside, which can introduce the static electricity into the ground and prevent the accumulation of static electricity.