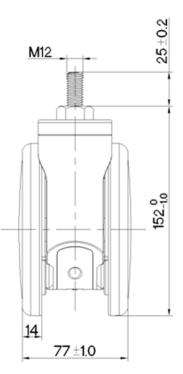

## **Technical Data**

| Wheel Diameter        | 125mm     |
|-----------------------|-----------|
| Tread Width           | 14mm      |
| Caster Width          | 77mm      |
| Stem diameter         | M12       |
| Stem length           | 25mm      |
| Offset                | 35mm      |
| Swivel Radius         | 122mm     |
| Swivel interference   | 246mm     |
| Overall height        | 152mm     |
| Temperature           | -30/+80°C |
| Standard              | EN12531   |
| Weight                | 0.9KG     |
| Dynamic load capacity | 100KG     |
| Static load capacity  | 125KG     |
|                       |           |