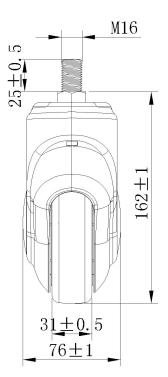

## **Technical data**

| Wheel diameter        | 125mm     |
|-----------------------|-----------|
| Caster width          | 76mm      |
| Tread width           | 31mm      |
| Bolt diameter         | M16       |
| Bolt length           | 25mm      |
| Offset                | 38mm      |
| Swivel radius         | 100mm     |
| Swivel interference   | 200mm     |
| Overall height        | 162mm     |
| Temperature           | -30/+80°C |
| Standard              | EN12531   |
| Weight                | 0.89KG    |
| Dynamic load capacity | 100KG     |
| Static load capacity  | 125KG     |