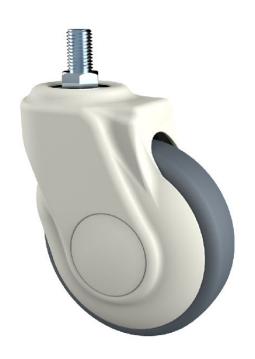

## Swivel single wheel, Threaded stem

The main frame of the caster is made of steel, and the wheel core is made of polypropylene (PP) with strong bearing capacity.

TPR is used as the wheel surface material, which has excellent oil resistance, water resistance, drug resistance and mold resistance, and also has good shock absorption and noise reduction.

The outside of the wheel is made of ABS material, which is anti-corrosion and wear-resistant. The combination of the universal rotating ball disc and the balls has high load and strong bearing capacity.