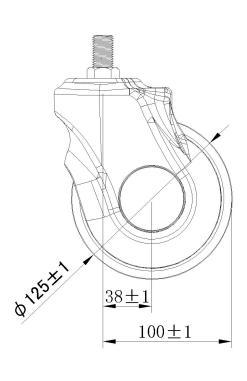

## **Technical data**

| Wheel diameter        | 125mm     |
|-----------------------|-----------|
| Caster width          | 76mm      |
| Tread width           | 31mm      |
| Bolt diameter         | M16       |
| Bolt length           | 25mm      |
| Offset                | 38mm      |
| Swivel radius         | 100mm     |
| Swivel interference   | 200mm     |
| Overall height        | 162mm     |
| Temperature           | -30/+80°C |
| Standard              | EN12531   |
| Weight                | 0.89KG    |
| Dynamic load capacity | 100KG     |
| Static load capacity  | 125KG     |